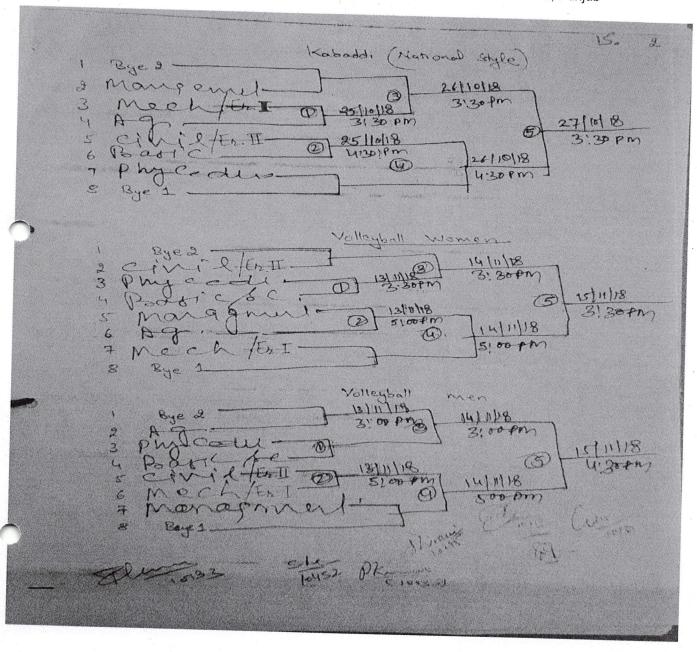

Jalandhar - Pathankot, National Highway (NH 44), JALANDHAR- 144 012, Punjab

Name of Tournament: Inter department

Game: Kabaddi (M&W)

**Dated:** 25<sup>th</sup> -31<sup>st</sup> Oct 2018

No. of Participants: 37

Department of Physical Education and Sports, DAV University, Jalandhar organized interdepartmental kabbadi matches from 25<sup>th</sup> -31<sup>st</sup> Oct 2018. About 37 students from different departments namely, Commerce and Business Management, Physical Education and Humanity, Agricultural Sciences, Engineering and Humanity participated in the event.

The results of the inter-departmental matches are as below:

| Sr. No. | Game    | Winner Team        | Runner up Team           |
|---------|---------|--------------------|--------------------------|
| 1.      | Kabaddi | Physical Education | Agricultural<br>Sciences |

Name of Tournament: Inter department

Game: Volleyball (M&W)

**Dated:** 13-15 Nov., 2018

No. of Participants: 65

Department of Physical Education and Sports, DAV University, Jalandhar organized interdepartmental Volleyball matches from 13-15 Nov 2018. About 37 students from different departments namely, Commerce and Business Management, Physical Education and Humanity, Agricultural Sciences, Engineering and Humanity participated in the event.

The results of the inter-departmental matches are as below:

| Sr. No. | Game       | Winner Team        | Runner up Team           |
|---------|------------|--------------------|--------------------------|
| 1.      | Volleyball | Physical Education | Agricultural<br>Sciences |