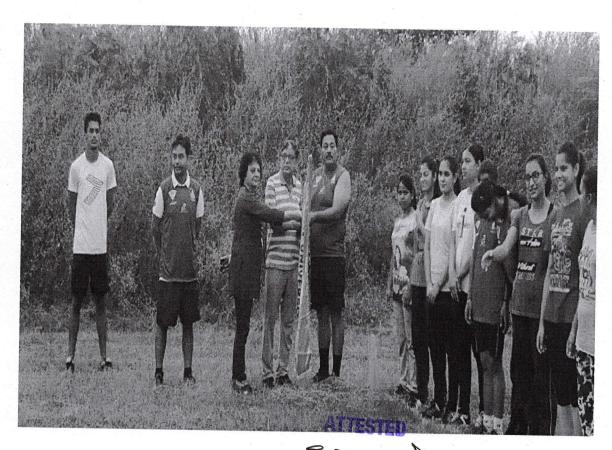

Name of Tournament: National Sports Day on 29th August 2018

Game: 5th Cross Country Race with the theme of "Fitness Cum Anti-Drug Drive".

Dated: 29th August 2018

No. of Participants: 150

On the auspicious occasion of National Sports day i.e on 29<sup>th</sup> August 2018, DAV University organized 5<sup>th</sup> Cross Country Race with the theme of "Fitness Cum Anti-Drug Drive".

Approximately 150 students from different departments participated in the event with Zeal and Zest. The occasion was graced by the presence of Worthy Vice Chancellor, Prof. (Dr.) R.K. Mahajan and Registrar Mam, Dr. Sushma Arya. Worthy Vice Chancellor, Prof. (Dr.) R.K. Mahajan stressed on the importance of sports activities in individual's life. It has truly spread the message of the relevance of sports. The event was started with flag off by Worthy Vice-Chancellor Sir and Registrar Mam along with faculty of Department of Physical Education and Agriculture. The distance of Marathon was 10 km for Men and 5 Km for women.