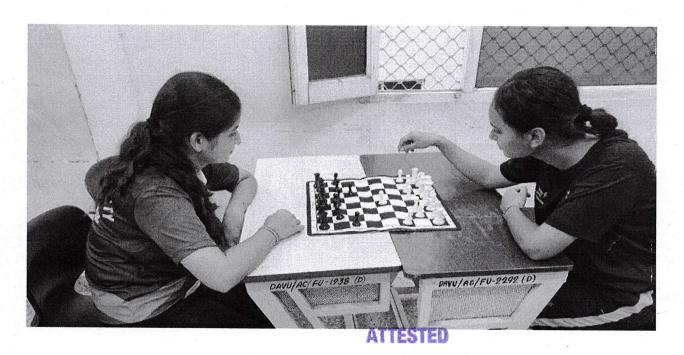

Jalandhar - Pathankot, National Highway (NH 44), JALANDHAR- 144 012, Punjab

Name of Tournament: Inter department

Game: Chess (M&W)

**Dated:** 13<sup>th</sup> - 20<sup>th</sup> Feb, 2019

No. of Participants: 20

Department of Physical Education and Sports, DAV University, Jalandhar organized interdepartmental Chess matches from 13<sup>th</sup> Feb - 20<sup>th</sup> Feb, 2019. Approx. 20 students from different faculties namely, Commerce and Business Management, Physical Education and Humanity, Agricultural Sciences, Engineering and Humanity participated in the event.

The results of the inter-departmental badminton matches are as below:

| Sr. No. | Game  | Winner Team           | Runner up Team     |
|---------|-------|-----------------------|--------------------|
| 1.      | Chess | Agricultural Sciences | Physical Education |