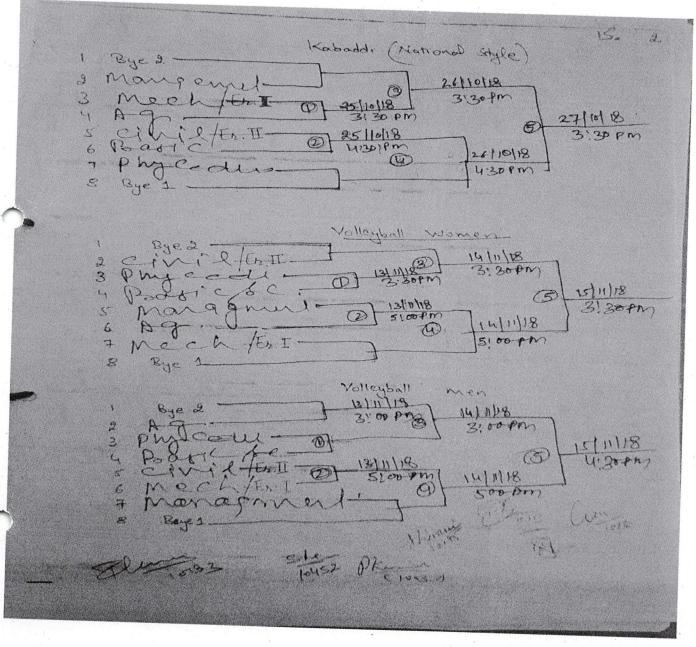

Jalandhar - Pathankot, National Highway (NH 44), JALANDHAR- 144 012, Punjab

Name of Tournament: Inter department

Game: Kabaddi (M&W)

**Dated:** 25<sup>th</sup> -31<sup>st</sup> Oct 2018

No. of Participants: 37

Department of Physical Education and Sports, DAV University, Jalandhar organized interdepartmental kabbadi matches from 25<sup>th</sup> -31<sup>st</sup> Oct 2018. About 37 students from different departments namely, Commerce and Business Management, Physical Education and Humanity, Agricultural Sciences, Engineering and Humanity participated in the event.

The results of the inter-departmental matches are as below:

| Sr. No. | Game    | Winner Team        | Runner up Team           |
|---------|---------|--------------------|--------------------------|
| 1.      | Kabaddi | Physical Education | Agricultural<br>Sciences |