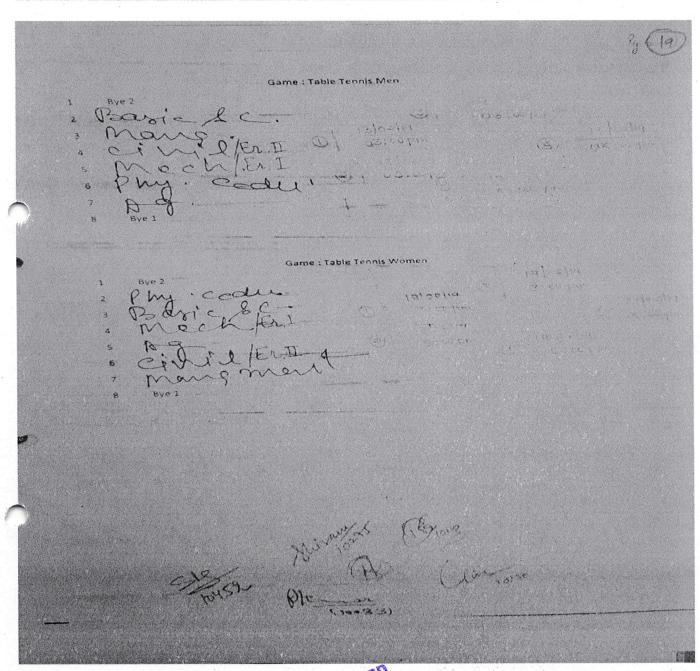

Jalandhar - Pathankot, National Highway (NH 44), JALANDHAR- 144 012, Punjab

Name of Tournament: Inter department

Game: Table-Tennis (M&W)

Dated: 13<sup>th</sup> Feb-20<sup>th</sup> Feb 2019

No. of Participants: 21

Supporting Docs.: Tournament Fixture (also available on Uni. Portal)

**Event Report:** 

Department of Physical Education and Sports, DAV University, Jalandhar organized interdepartmental Table Tennis matches from 13<sup>th</sup> Feb-20<sup>th</sup> Feb, 2019. Approx. 21 students from different faculties namely, Commerce and Business Management, Physical Education and Humanity, Agricultural Sciences, Engineering and Humanity participated in the event.

The results of the inter-departmental badminton matches are as below:

| G 37    | *            | materies are as below |                    |
|---------|--------------|-----------------------|--------------------|
| Sr. No. | Game         | Wings                 |                    |
| 1       |              | Winner Team           | Runner up Team     |
| 1.      | Table Tennis |                       |                    |
|         |              | Agricultural Sciences | Physical Education |
|         |              |                       |                    |

Jalandhar - Pathankot, National Highway (NH 44), JALANDHAR- 144 012, Punjab

Name of Tournament: Inter department

Game: Chess (M&W)

**Dated:** 13<sup>th</sup> - 20<sup>th</sup> Feb, 2019

No. of Participants: 20

Department of Physical Education and Sports, DAV University, Jalandhar organized interdepartmental Chess matches from 13<sup>th</sup> Feb - 20<sup>th</sup> Feb, 2019. Approx. 20 students from different faculties namely, Commerce and Business Management, Physical Education and Humanity, Agricultural Sciences, Engineering and Humanity participated in the event.

The results of the inter-departmental badminton matches are as below:

| Sr. No. | Game  | Winner Team           | Runner up Team     |
|---------|-------|-----------------------|--------------------|
| 1.      | Chess | Agricultural Sciences | Physical Education |