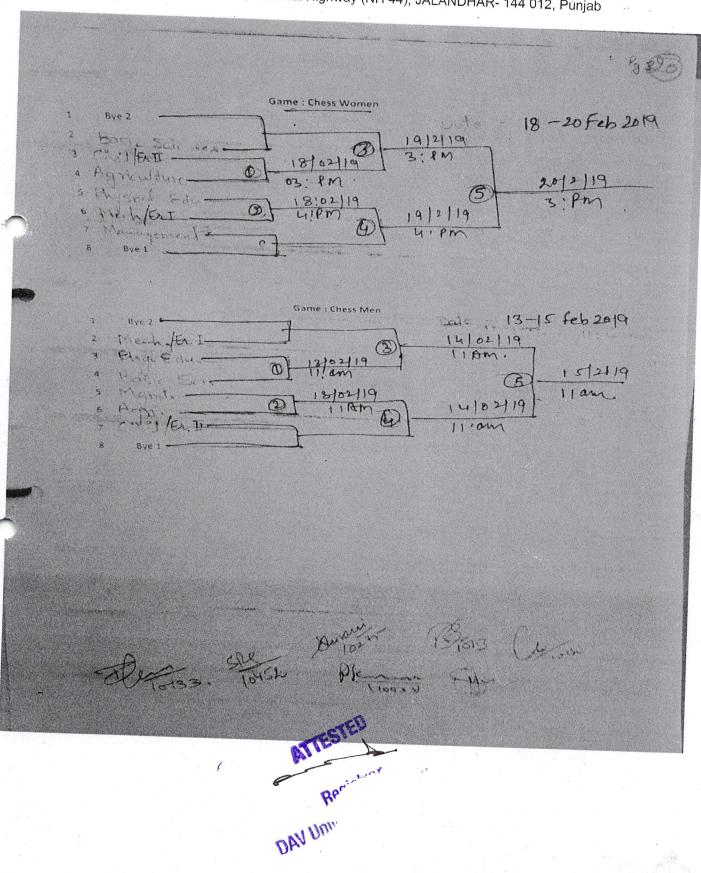

Jalandhar - Pathankot, National Highway (NH 44), JALANDHAR- 144 012, Punjab

Name of Tournament: Inter department

Game: Chess (M&W)

**Dated:** 13<sup>th</sup> - 20<sup>th</sup> Feb, 2019

No. of Participants: 20

Department of Physical Education and Sports, DAV University, Jalandhar organized interdepartmental Chess matches from 13<sup>th</sup> Feb - 20<sup>th</sup> Feb, 2019. Approx. 20 students from different faculties namely, Commerce and Business Management, Physical Education and Humanity, Agricultural Sciences, Engineering and Humanity participated in the event.

The results of the inter-departmental badminton matches are as below:

| Sr. No. | Game  | Winner Team           | Runner up Team     |
|---------|-------|-----------------------|--------------------|
| 1.      | Chess | Agricultural Sciences | Physical Education |