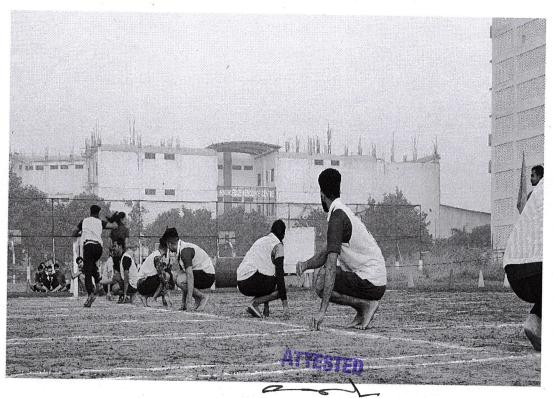

Empowering Students with 21st century Skills

Jalandhar - Pathankot, National Highway (NH 44), JALANDHAR- 144 012, Punjab

ame of Tournament: Inter department

Game: Kho-Kho (M&W)

**Dated:** 3<sup>rd</sup> -12<sup>th</sup> Sept., 2018

No. of Participants: 46

Supporting Docs.: Tournament Fixture (also available on Uni. Portal)

#### **Event Report:**

Department of Physical Education and Sports, DAV University, Jalandhar organized interdepartmental kho- kho matches from 3<sup>rd</sup> September to 12<sup>th</sup> September, 2018. The students from different departments namely, Commerce and Business Management, Physical Education and Humanity, Agricultural Sciences, Engineering and Humanity participated in the event.

The results of the inter-departmental matches are as below:

| Sr. No. | Game     | Winner Team        | Runner up Team        |
|---------|----------|--------------------|-----------------------|
| 1.      | Kho- kho | Physical Education | Agricultural Sciences |