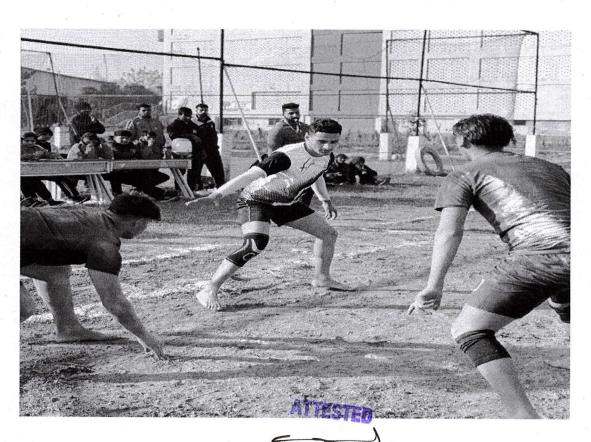

Empowering Students with 21st century Skills

Jalandhar - Pathankot, National Highway (NH 44), JALANDHAR- 144 012, Punjab

Name of Tournament: Inter department

Game: Football

**Dated:** 28-31 Aug 2018

No. of Participants: 70

Department of Physical Education and Sports, DAV University, Jalandhar organized interdepartmental football matches from 28<sup>th</sup> August to 31<sup>st</sup> August, 2018. Approximately 70 students from different faculties namely, Commerce and Business Management, Physical Education and Humanity, Agricultural Sciences, Engineering and Humanity participated in the event.

The results of inter-department matches are as follows:

| Sr. No. | Same    | Winner Team        | Runner up Team |
|---------|---------|--------------------|----------------|
| 1. Fo   | ootball | Physical Education | CBM            |