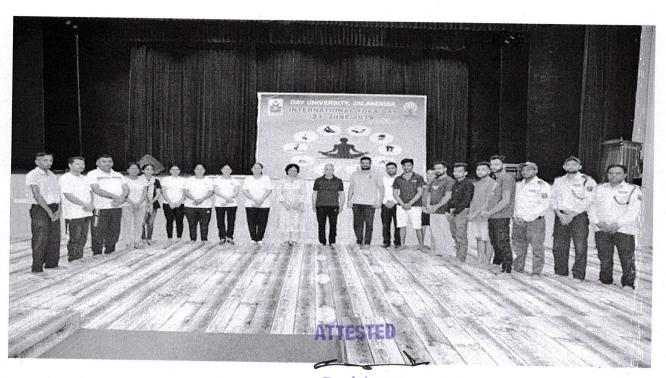

44 012, Punjab

Name of Tournament: International Yoga Day

Game: Yoga session

Dated: 21 June 2019

No. of Participants: 40

Supporting Docs.: Report and Photos (also available on Uni. Website)

**Event Report:** 

DAV University commemorated the International Yoga day on the campus. The Yoga day started with DAV Gaayan. Dr. Desh Bandhu Gupta, Vice-Chancellor (officiating) led the celebration. Dr. Sushma Arya, Registrar, Dr. Jasbir Rishi, Dean Students' Welfare, Mr. Rajesh Kumar, former Sarpanch of Sarmastpur village were present at the event. Yoga instructors Dr. Manju Devrari and Ms. Ankita demonstrated the importance of various yogic postures. Dr. Desh Bandhu Gupta said that Yoga exercises have a holistic effect on body, mind, and soul. He advised everyone to practice yoga every day.



Registrar

DAV University, Jalandhar