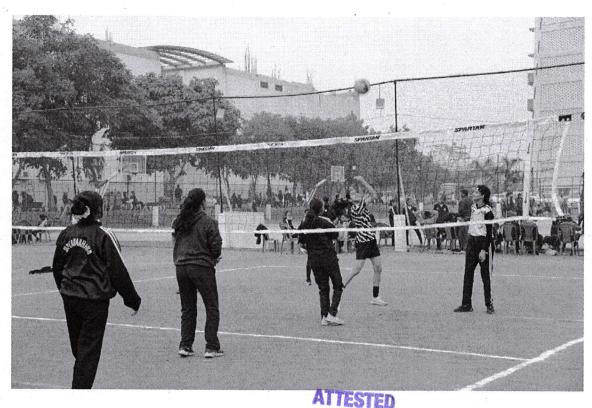

Name of Tournament: Inter department

Game: Volleyball (M&W)

**Dated:** 13-15 Nov., 2018

No. of Participants: 65

Department of Physical Education and Sports, DAV University, Jalandhar organized interdepartmental Volleyball matches from 13-15 Nov 2018. About 37 students from different departments namely, Commerce and Business Management, Physical Education and Humanity, Agricultural Sciences, Engineering and Humanity participated in the event.

The results of the inter-departmental matches are as below:

| Sr. No. | Game       | Winner Team        | Runner up Team           |
|---------|------------|--------------------|--------------------------|
| 1.      | Volleyball | Physical Education | Agricultural<br>Sciences |