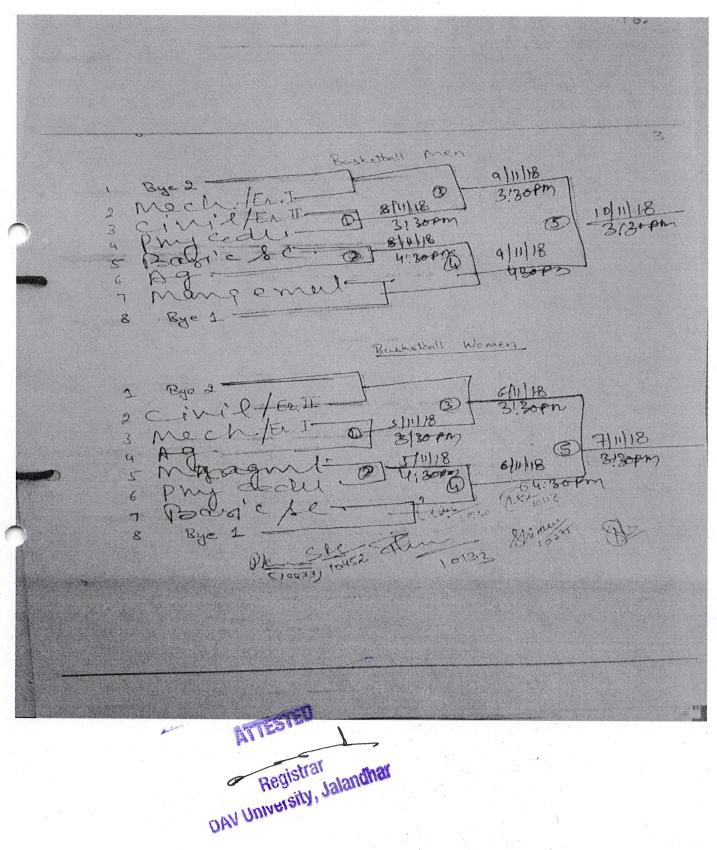

Name of Tournament: Inter Department

Game: Basketball (M&W)

**Dated:** 5<sup>th</sup> -10<sup>th</sup> Nov 2018

No. of Participants: 64

Department of Physical Education and Sports, DAV University, Jalandhar organized interdepartmental Basketball matches from 5<sup>th</sup> -10th Nov 2018. About 64 students from different departments namely, Commerce and Business Management, Physical Education and Humanity, Agricultural Sciences, Engineering and Humanity participated in the event.

The results of the inter-departmental matches are as below:

| Sr. No. | Game       | Winner Team        | Runner up Team           |
|---------|------------|--------------------|--------------------------|
| 1.      | Basketball | Physical Education | Agricultural<br>Sciences |