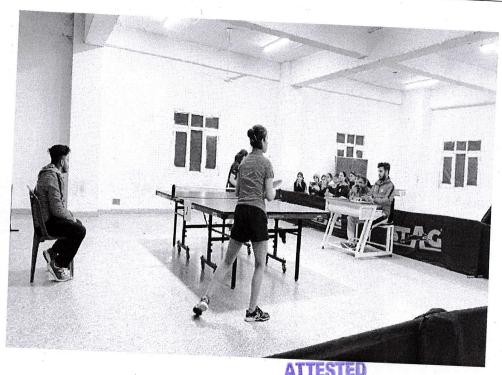

Jalandhar - Pathankot, National Highway (NH 44), JALANDHAR- 144 012, Punjab

Name of Tournament: Inter department

Game: Table-Tennis (M&W)

Dated: 13<sup>th</sup> Feb-20<sup>th</sup> Feb 2019

No. of Participants: 21

Supporting Docs.: Tournament Fixture (also available on Uni. Portal)

**Event Report:** 

Department of Physical Education and Sports, DAV University, Jalandhar organized interdepartmental Table Tennis matches from 13<sup>th</sup> Feb-20<sup>th</sup> Feb, 2019. Approx. 21 students from different faculties namely, Commerce and Business Management, Physical Education and Humanity, Agricultural Sciences, Engineering and Humanity participated in the event.

The results of the inter-departmental badminton matches are as below:

| G 37    | *            | materies are as below |                    |
|---------|--------------|-----------------------|--------------------|
| Sr. No. | Game         | Wings                 |                    |
| 1       |              | Winner Team           | Runner up Team     |
| 1.      | Table Tennis |                       |                    |
|         |              | Agricultural Sciences | Physical Education |
|         |              |                       |                    |