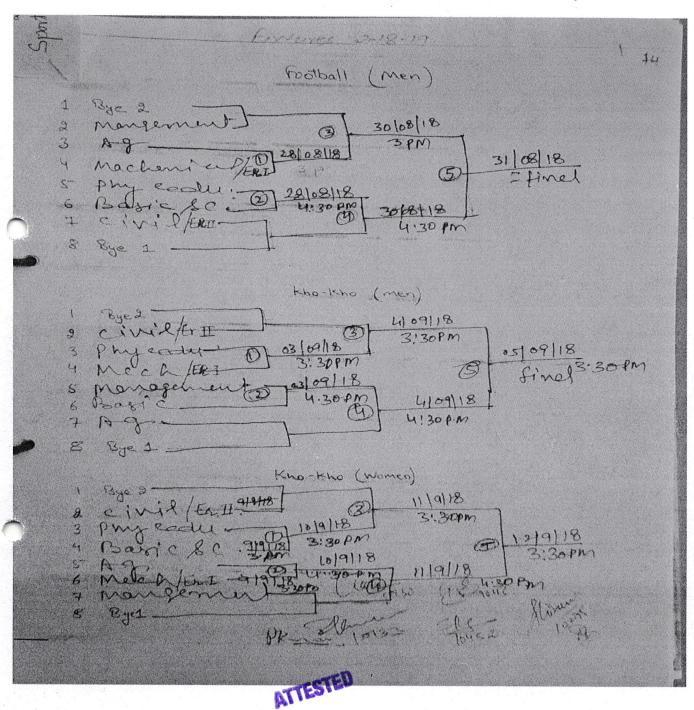

#### • Report with photographs on Sports Competitions/Events

| Year    | Name of Event                                           | Page Number  |
|---------|---------------------------------------------------------|--------------|
|         |                                                         |              |
|         | Inter-Department Football                               | <u>1-2</u>   |
|         | National Sports Day: 5 <sup>th</sup> Cross Country Race | <u>3</u>     |
|         | Inter-Department Kho-Kho (M & W)                        | <u>4-5</u>   |
|         | Inter-Department Kabaddi (M&W)                          | <u>6-7</u>   |
|         | Inter-Department Basketball (M&W)                       | <u>8-9</u>   |
| 2018-19 | Inter-Department Volleyball (M&W)                       | <u>10-11</u> |
| 2010-17 | Inter-Department Handball (M&W)                         | 12-13        |
|         | Inter-Department Badminton and Cricket (M&W)            | <u>14-15</u> |
|         | Inter-Department Table-Tennis (M&W)                     | 16-17        |
|         | Inter-Department Chess (M&W)                            | <u>18-19</u> |
|         | 6 <sup>th</sup> Annual Sports Meet 2018-19              | <u>20-24</u> |
|         | International Yoga Day                                  | <u>25</u>    |

Empowering Students with 21st century Skills

Jalandhar - Pathankot, National Highway (NH 44), JALANDHAR- 144 012, Punjab

Name of Tournament: Inter department

Game: Football

**Dated:** 28-31 Aug 2018

No. of Participants: 70

Department of Physical Education and Sports, DAV University, Jalandhar organized interdepartmental football matches from 28<sup>th</sup> August to 31<sup>st</sup> August, 2018. Approximately 70 students from different faculties namely, Commerce and Business Management, Physical Education and Humanity, Agricultural Sciences, Engineering and Humanity participated in the event.

The results of inter-department matches are as follows:

| Sr. No. | Same    | Winner Team        | Runner up Team |
|---------|---------|--------------------|----------------|
| 1. Fo   | ootball | Physical Education | CBM            |

Empowering Students with 21st century Skills

Jalandhar - Pathankot, National Highway (NH 44), JALANDHAR- 144 012, Punjab

ame of Tournament: Inter department

Game: Kho-Kho (M&W)

**Dated:** 3<sup>rd</sup> -12<sup>th</sup> Sept., 2018

No. of Participants: 46

Supporting Docs.: Tournament Fixture (also available on Uni. Portal)

#### **Event Report:**

Department of Physical Education and Sports, DAV University, Jalandhar organized interdepartmental kho- kho matches from 3<sup>rd</sup> September to 12<sup>th</sup> September, 2018. The students from different departments namely, Commerce and Business Management, Physical Education and Humanity, Agricultural Sciences, Engineering and Humanity participated in the event.

The results of the inter-departmental matches are as below:

| Sr. No. | Game     | Winner Team        | Runner up Team        |
|---------|----------|--------------------|-----------------------|
| 1.      | Kho- kho | Physical Education | Agricultural Sciences |