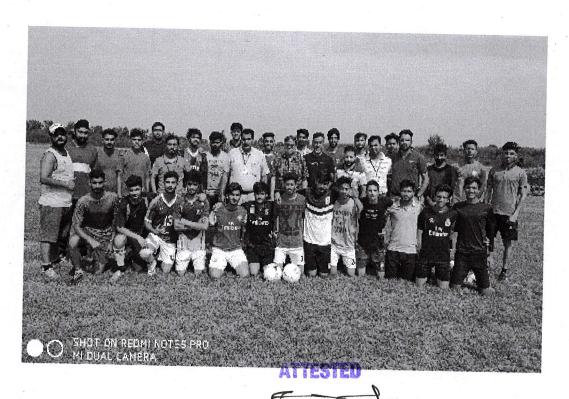

Empowering Students with 21st century Skills

Jalandhar - Pathankot, National Highway (NH 44), JALANDHAR- 144 012, Punjab

Name of Tournament: Inter department

Game: Football

**Dated:** 28-31 Aug 2018

No. of Participants: 70

Department of Physical Education and Sports, DAV University, Jalandhar organized interdepartmental football matches from 28<sup>th</sup> August to 31<sup>st</sup> August, 2018. Approximately 70 students from different faculties namely, Commerce and Business Management, Physical Education and Humanity, Agricultural Sciences, Engineering and Humanity participated in the event.

The results of inter-department matches are as follows:

| Sr. No. | Same    | Winner Team        | Runner up Team |
|---------|---------|--------------------|----------------|
| 1. Fo   | ootball | Physical Education | CBM            |