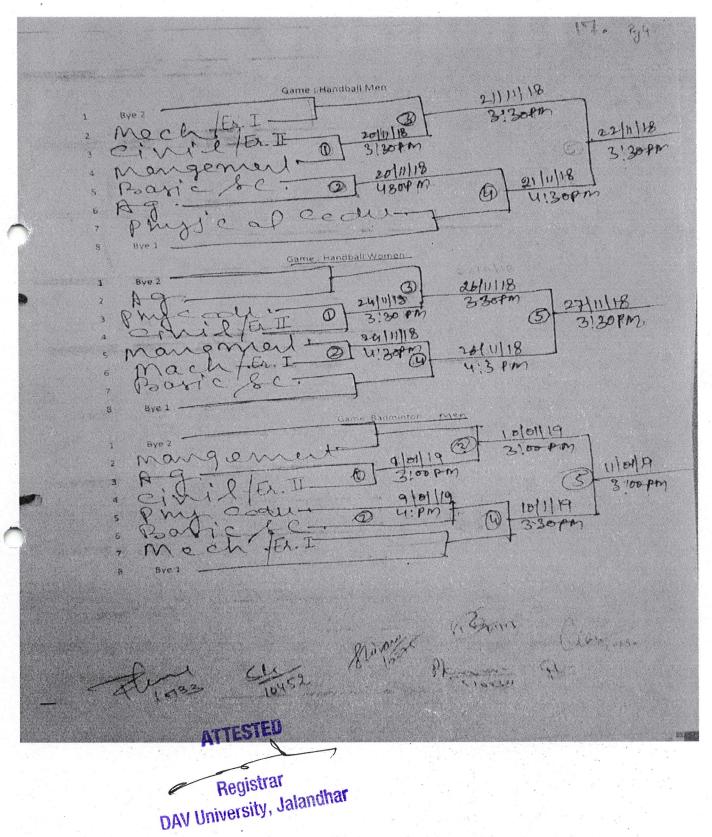

Name of Tournament: Inter department

Game: Handball (M&W)

Dated: 20th -27th Nov., 2018

No. of Participants: 45

Interdepartmental Handball matches were organized by Department of Physical Education and Sports, DAV University, Jalandhar from 20<sup>th</sup> -27<sup>th</sup> Nov. 2018. Approximate 45 students from different departments namely, Commerce and Business Management, Physical Education and Humanity, Agricultural Sciences, Engineering and Humanity participated in the event.

The results of the inter-departmental matches are as below:

| Sr. No. | Game     | Winner Team        | Runner up Team |
|---------|----------|--------------------|----------------|
| 1.      | Handball | Physical Education | CBM            |