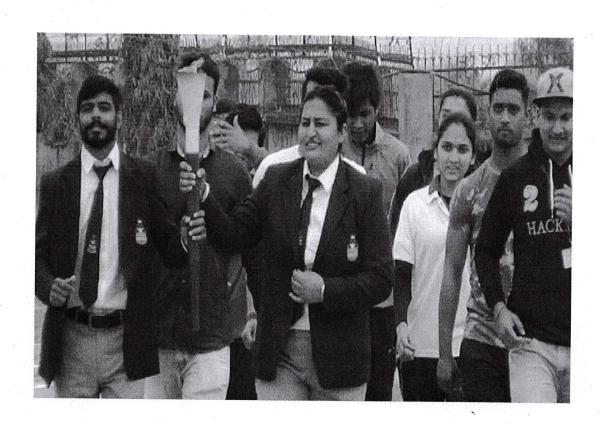

Name of Tournament: National Sports Day on 29th August 2018

Game: 5th Cross Country Race with the theme of "Fitness Cum Anti-Drug Drive".

Dated: 29th August 2018

No. of Participants: 150

On the auspicious occasion of National Sports day i.e on 29<sup>th</sup> August 2018, DAV University organized 5<sup>th</sup> Cross Country Race with the theme of "Fitness Cum Anti-Drug Drive".

Approximately 150 students from different departments participated in the event with Zeal and Zest. The occasion was graced by the presence of Worthy Vice Chancellor, Prof. (Dr.) R.K. Mahajan and Registrar Mam, Dr. Sushma Arya. Worthy Vice Chancellor, Prof. (Dr.) R.K. Mahajan stressed on the importance of sports activities in individual's life. It has truly spread the message of the relevance of sports. The event was started with flag off by Worthy Vice-Chancellor Sir and Registrar Mam along with faculty of Department of Physical Education and Agriculture. The distance of Marathon was 10 km for Men and 5 Km for women.