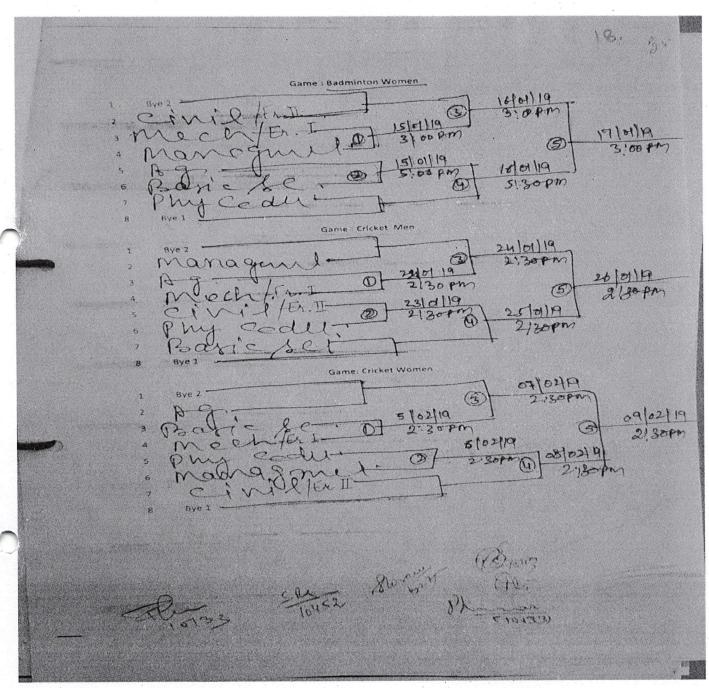

Name of Tournament: Inter department

Game: Badminton (M&W) and Cricket (M)

**Dated:** 9<sup>th</sup> -17<sup>th</sup> Jan 2019 and 22<sup>nd</sup> Jan- 26<sup>th</sup> Jan 2019

No. of Participants: 23+70

Supporting Docs.: Tournament Fixture (also available on Uni. Portal)

### **Event Report:**

Inter-departmental badminton matches were organized by Department of Physical Education and Sports, DAV University, Jalandhar from 9<sup>th</sup> -17<sup>th</sup> Jan 2019. Approximate 45 students from different departments namely, Commerce and Business Management, Physical Education and Humanity, Agricultural Sciences, Engineering and Humanity participated in the event. In another event, interdepartment cricket matches were organised from 22<sup>nd</sup> Jan-26<sup>th</sup> Jan2019 by department of Physical Education and Sports. 70 students from different faculties participated in the event.

The results of the inter-departmental badminton matches are as below:

| Sr. No. | Game      | 777                | ***            |
|---------|-----------|--------------------|----------------|
|         | Guine     | Winner Team        | Runner up Team |
|         | Badminton | D1. 1.7.1          | up roun        |
|         |           | Physical Education | Agricultural   |
|         |           |                    | Sciences       |
| •       | Cricket   | Dhygical E 1       |                |
|         |           | Physical Education | Engineering    |