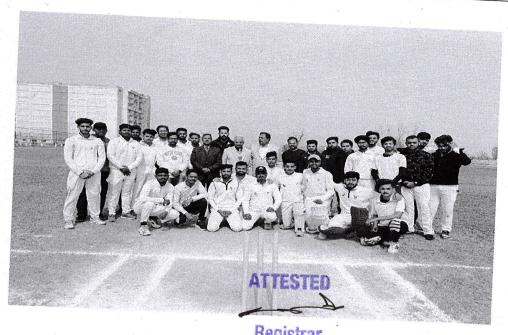

Name of Tournament: Inter department

Game: Badminton (M&W) and Cricket (M)

**Dated:** 9<sup>th</sup> -17<sup>th</sup> Jan 2019 and 22<sup>nd</sup> Jan- 26<sup>th</sup> Jan 2019

No. of Participants: 23+70

### **Event Report:**

Inter-departmental badminton matches were organized by Department of Physical Education and Sports, DAV University, Jalandhar from 9<sup>th</sup> -17<sup>th</sup> Jan 2019. Approximate 45 students from different departments namely, Commerce and Business Management, Physical Education and Humanity, Agricultural Sciences, Engineering and Humanity participated in the event. In another event, interdepartment cricket matches were organised from 22<sup>nd</sup> Jan-26<sup>th</sup> Jan2019 by department of Physical Education and Sports. 70 students from different faculties participated in the event.

The results of the inter-departmental badminton matches are as below:

| Sr. No. | Game      | 777                | ***            |
|---------|-----------|--------------------|----------------|
|         | Guine     | Winner Team        | Runner up Team |
|         | Badminton | D1. 1.7.1          | up roun        |
|         |           | Physical Education | Agricultural   |
|         |           |                    | Sciences       |
| •       | Cricket   | Dhygical E 1       |                |
|         |           | Physical Education | Engineering    |