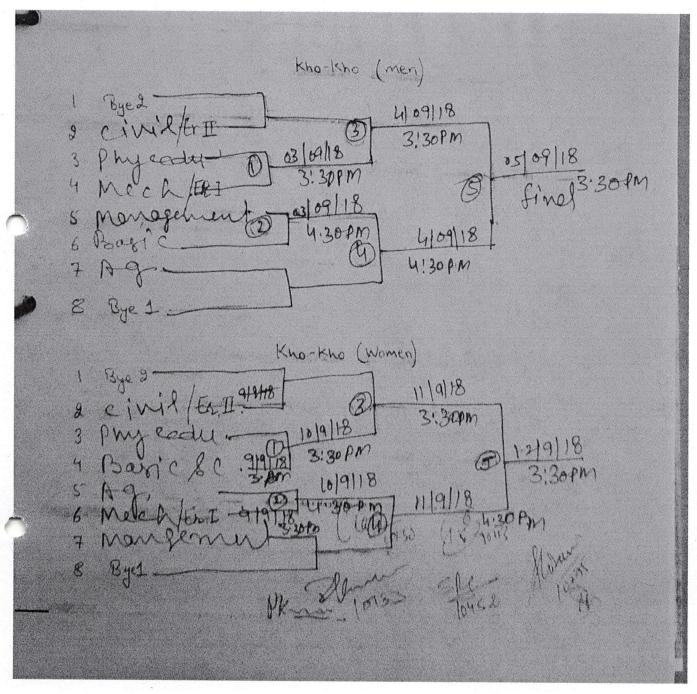

Empowering Students with 21st century Skills

Jalandhar - Pathankot, National Highway (NH 44), JALANDHAR- 144 012, Punjab

ame of Tournament: Inter department

Game: Kho-Kho (M&W)

**Dated:** 3<sup>rd</sup> -12<sup>th</sup> Sept., 2018

No. of Participants: 46

Supporting Docs.: Tournament Fixture (also available on Uni. Portal)

#### **Event Report:**

Department of Physical Education and Sports, DAV University, Jalandhar organized interdepartmental kho- kho matches from 3<sup>rd</sup> September to 12<sup>th</sup> September, 2018. The students from different departments namely, Commerce and Business Management, Physical Education and Humanity, Agricultural Sciences, Engineering and Humanity participated in the event.

The results of the inter-departmental matches are as below:

| Sr. No. | Game     | Winner Team        | Runner up Team        |
|---------|----------|--------------------|-----------------------|
| 1.      | Kho- kho | Physical Education | Agricultural Sciences |